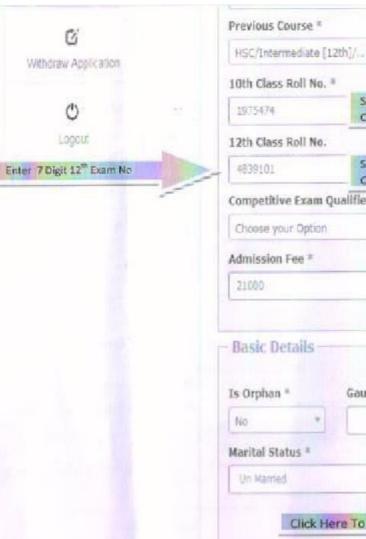

| revious Course *      |             | Previous Passing Year *                                                  |                                     |                  | Previous Class(%) * |                 | University I, II Rank Holder |                   |
|-----------------------|-------------|--------------------------------------------------------------------------|-------------------------------------|------------------|---------------------|-----------------|------------------------------|-------------------|
| HSC/Intermediate [12t | h]/         | 2019                                                                     |                                     | 80.51            | 80.51               |                 | No                           |                   |
| Oth Class Roll No. #  |             |                                                                          | Board Nan                           |                  | Year of Passing *   |                 |                              |                   |
| 1975474               |             | Select Board Name "Directorate of<br>Collegiate Education, Chennal - 06" |                                     |                  | UCA +               | 2017-           |                              |                   |
| 2th Class Roll No.    |             | Board Na                                                                 |                                     |                  |                     | Year of Passing |                              |                   |
| 4039101               | 100 000 000 |                                                                          | "Directorate of<br>n, Chennal - 06" | LLEGIATE ED      | UCA *               | 2019            |                              |                   |
| ompetitive Exam Qua   |             |                                                                          | nducted By                          | Competiti        | ve Exam Ro          | oll No          | Competit                     | ive Exam Year     |
| Choose your Option    |             | Choose                                                                   | your option                         | ,                |                     |                 |                              |                   |
| dmission Fee *        |             |                                                                          | Tuition Fee (Curr                   | rent Year Fee Pa | id) *               |                 | a (Amount o                  |                   |
| 21000                 |             | ō                                                                        |                                     |                  | Admission/Tuition   |                 |                              | ee) *             |
|                       |             |                                                                          |                                     |                  |                     | 0               | -                            |                   |
| Basic Details         |             | -                                                                        |                                     | -                |                     |                 |                              |                   |
| s Orphan *            | Gaurdian    | Name *                                                                   | Is Disabled *                       |                  | Type of D           | isability *     |                              | % of Disability * |
| No *                  |             |                                                                          | No                                  | *                | Choose y            | our option      | ۳                            | 0                 |
| larital Status *      |             | Parents                                                                  | Profession *                        | IFSC Code        | *                   |                 | Bank Acc                     | ount Number *     |
|                       |             | Others                                                                   |                                     | IOBADODI         | 662                 |                 | 1662010                      | 00023127          |