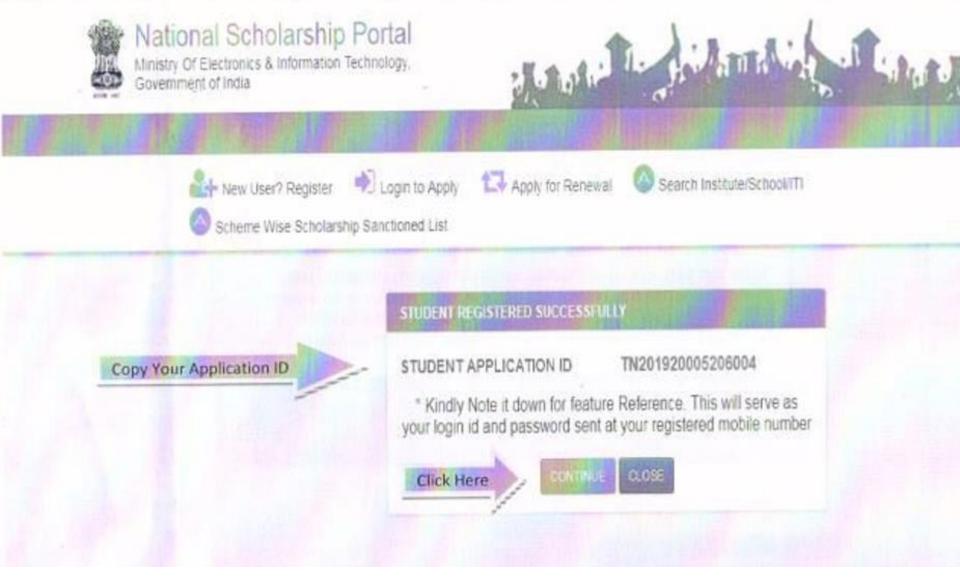

nts in the bank account linked" to my Aadhaar number. मैं जागरुक हूं कि मेरे आधार लंबर का उपयोग (यदि सही पाया गया) तो, मेरे आधार लंबर से जुड़े बैंक खाते में छात्रवृत्ति भुगतान करने के लिए भी किया जा सकता है।

"To link your bank account with Aadhaar number for receiving scholarship in the same, please visit you bank branch and submit a "bank consent form for receiving DBT" You can check which bank is linked to your Aadhaar number on NPCI mapper here https://resident.uidai.gov.in/bank-mapper or through Aadhaarenabled micro-ATM machine of any of these banks.

For first time login, OTP (One Time Password) sent by NSP on the above provided mobile number will be required. Please verify mobile number before registering.





#### Tue Oct 01 15:37:30 IST 2019

For Academic Year 2019-20 Home A- A





### One Time Password(OTP)

OTP has been sent on your Registered Mobile No.

Contem OTP Resent OTP Change Mobile Number

### Please Enter 5 Digit OTP \*

3000



## Change Password

and the second second

Strong

.........

Strong

New Password

Confirm new Password

Change Your Password and then Click Submit

Your passes in must satisfy the tollowing ... (1) Should be min 8 character long (2) At least one alphabet [ a - z , A - Z ] . (3) At least one numeric value [ 0 - 9 ]. (4) At least one special characters [ @4\_\* ]







| revious Course *      |             | Previous Passing Year *                                                  |                                     |                  | Previous Class(%) * |                 | University I, II Rank Holder |