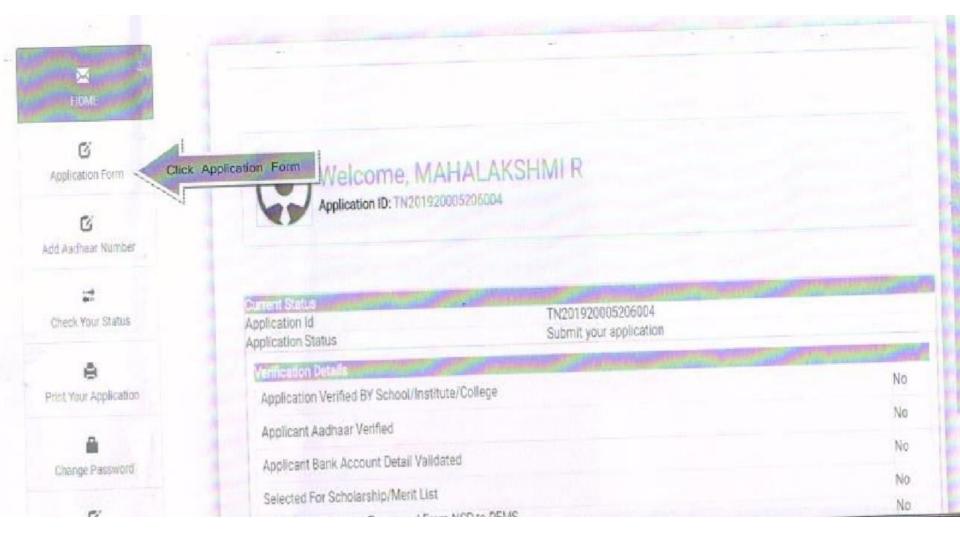

chine of any of these banks.

For first time login, OTP (One Time Password) sent by NSP on the above provided mobile number will be required. Please verify mobile number before registering.





#### Tue Oct 01 15:37:30 IST 2019

For Academic Year 2019-20 Home A- A





### One Time Password(OTP)

OTP has been sent on your Registered Mobile No.

Contem OTP Resent OTP Change Mobile Number

### Please Enter 5 Digit OTP \*

3000



## Change Password

and the second second

Strong

.........

Strong

New Password

Confirm new Password

Change Your Password and then Click Submit

Your passes in must satisfy the tollowing ... (1) Should be min 8 character long (2) At least one alphabet [ a - z , A - Z ] . (3) At least one numeric value [ 0 - 9 ]. (4) At least one special characters [ @4\_\* ]







| revious Course *      |             | Previous Passing Year *                                                  |                                     |                  | Previous Class(%) * |                 | University I, II Rank Holder |                   |
|-----------------------|-------------|--------------------------------------------------------------------------|-------------------------------------|------------------|---------------------|-----------------|------------------------------|-------------------|
| HSC/Intermediate [12t | h]/         | 2019                                                                     |                                     | 80.51            | 80.51               |                 | No                           |                   |
| Oth