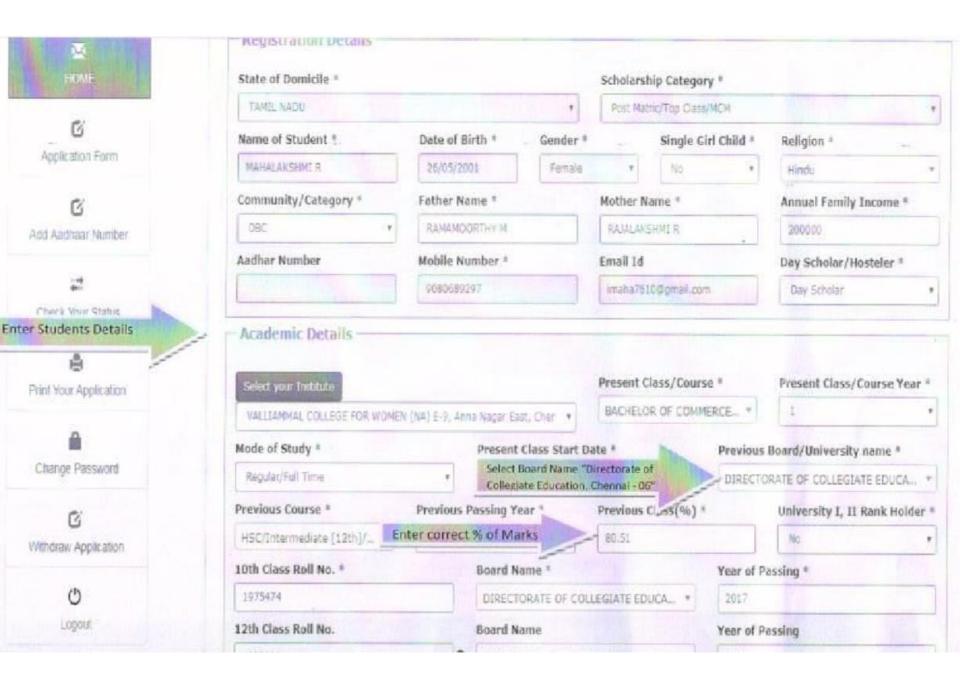

| revious Course *      |             | Previous Passing Year *                                                  |                                     |                  | Previous Class(%) * |                 | University I, II Rank Holder |                   |
|-----------------------|-------------|--------------------------------------------------------------------------|-------------------------------------|------------------|---------------------|-----------------|------------------------------|-------------------|
| HSC/Intermediate [12t | h]/         | 2019                                                                     |                                     | 80.51            | 80.51               |                 | No                           |                   |
| Oth Class Roll No. #  |             |                                                                          | Board Nan                           |                  | Year of Passing *   |                 |                              |                   |
| 1975474               |             | Select Board Name "Directorate of<br>Collegiate Education, Chennal - 06" |                                     |                  | UCA +               | 2017-           |                              |                   |
| 2th Class Roll No.    |             | Board Na                                                                 |                                     |                  |                     | Year of Passing |                              |                   |
| 4039101               | 100 000 000 |                                                                          | "Directorate of<br>n, Chennal - 06" | LLEGIATE ED      | UCA *               | 2019            |                              |                   |
| ompetitive Exam Qua   |             |                                                                          | nducted By                          | Competiti        | ve Exam Ro          | oll No          | Competit                     | ive Exam Year     |
| Choose your Option    |             | Choose                                                                   | your option                         | ,                |                     |                 |                              |                   |
| dmission Fee *        |             |                                                                          | Tuition Fee (Curr                   | rent Year Fee Pa | id) *               |                 | a (Amount o                  |                   |
| 21000                 |             | ō                                                                        |                                     |                  | Admission/Tuition   |                 |                              | ee) *             |
|                       |             |                                                                          |                                     |                  |                     | 0               | -                            |                   |
| Basic Details         |             | -                                                                        |                                     | -                |                     |                 |                              |                   |
| s Orphan *            | Gaurdian    | Name *                                                                   | Is Disabled *                       |                  | Type of D           | isability *     |                              | % of Disability * |
| No *                  |             |                                                                          | No                                  | *                | Choose y            | our option      | ۳                            | 0                 |
| larital Status *      |             | Parents                                                                  | Profession *                        | IFSC Code        | *                   |                 | Bank Acc                     | ount Number *     |
|                       |             | Others                                                                   |                                     | IOBADODI         | 662                 |                 | 1662010                      | 00023127          |