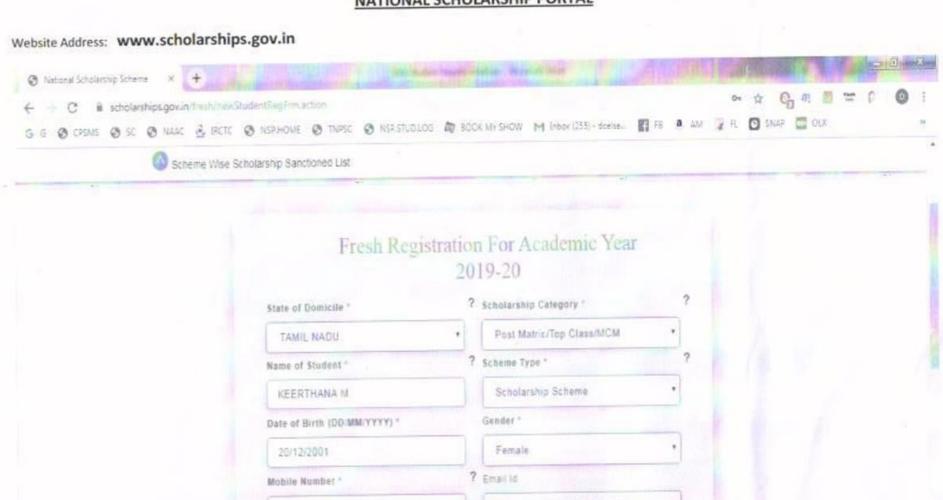

| HUMANITIES<br>SCIENCE<br>COMMERCE<br>HUMANITIES<br>SCIENCE<br>COMMERCE<br>HUMANITIES<br>SCIENCE | 66.5<br>71<br>71.83<br>59.5<br>65.33<br>67.17<br>57.17          |  |

| MALE | SC      | COMMERCE   | 58    |
|------|---------|------------|-------|
| MALE | OBC     | SCIENCE    | 61.5  |
| MALE | OBC     | HUMANITIES | 51.33 |
| MALE | OBC     | COMMERCE   | 62    |
| MALE | GENERAL | SCIENCE    | 69.17 |
| MALE | GENERAL | HUMANITIES | 57.67 |
| MALE | GENERAL | COMMERCE   | 70.17 |

| MALE | SC | HUMANITIES | 50.17 |
|------|----|------------|-------|
| MALE | SC | SCIENCE    | 56.33 |
| MALE | ST | COMMERCE   | 56.17 |
| MALE | ST | HUMANITIES | 50    |
| MALE | ST | SCIENCE    | 58.67 |

#### NATIONAL SCHOLARSHIP PORTAL



8056285461

Bank IFSC Code." \*\*\*\*\*\*\*\*\*

\*\*\*\*\*\*\*\*\*\*\*\*

Bank A/C Number '

12

 $X_{n}^{n}$ 

www.narmanathiya@gmail.com

Confirm Bank IFSC Code \*

BAREDAYANAV

? Confirm Bank AIC Number \*

47140100005270

1:12 PM

10/4/201

- 18 13 40

|                    | 9538752144                                                                                                                                              | kamals87@gmail.com                                                                                                                                                                                                                                                       |
|--------------------|--------------------------------------------------------------------------